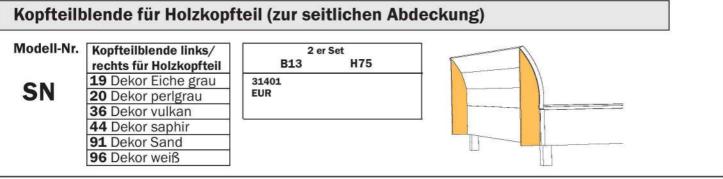

---------------------------|-------------------------------------|----------------|----------------|----------------|----------------|
| H 105,5         | T200<br>(216)*                        | Bettrahmen eckig<br>mit eckigem Fuß | 39607<br>EUR   | 39608<br>EUR   | 39609<br>EUR   | 39610<br>EUR   |
| H 105,5         | T200<br>(216)*                        | Bettrahmen eckig<br>mit rundem Fuβ  | 39616<br>EUR   | 39617<br>EUR   | 39618<br>EUR   | 39619<br>EUR   |
| H 105,5         | T200<br>(216)*                        | Bettrahmen rund<br>mit eckigen Fuß  | 39430<br>EUR   | 39431<br>EUR   | 39432<br>EUR   | 39433<br>EUR   |
| H 105,5         | T200<br>(216)*                        | Bettrahmen rund<br>mit rundem Fuß   | 39551<br>EUR   | 39552<br>EUR   | 39553<br>EUR   | 39554<br>EUR   |



#### Modell-Nr.

SN

# PolsterkopfteilT3 Stoff lavaT4 Stoff weißT6 Stoff perlgrauT8 Stoff basalt

| Ве | ttfüße           |
|----|------------------|
| 19 | Dekor Eiche grau |
| 20 | Dekor perlgrau   |
| 36 | Dekor vulkan     |
| 44 | Dekor saphir     |
| 61 | schwarz matt     |
| 91 | Dekor Sand       |
| 96 | Dekor weiß       |

#### Bettenprogramm mit Polsterkopfteil

#### Bettrahmen

| 19 Dekor Eiche grau |  |
|---------------------|--|
| 20 Dekor perlgrau   |  |
| 36 Dekor vulkan     |  |
| 44 Dekor saphir     |  |
| 91 Dekor Sand       |  |
| 96 Dekor weiß       |  |
|                     |  |

#### Komforthöhe

#### Bettrahmenhöhe 45,5cm zusätzlich Liegefläche 4-fach verstellbar

#### Achtung:Rahmen und Lattenroste mit Motor können nicht eingesetzt werden! Bettschubkasten kann nic